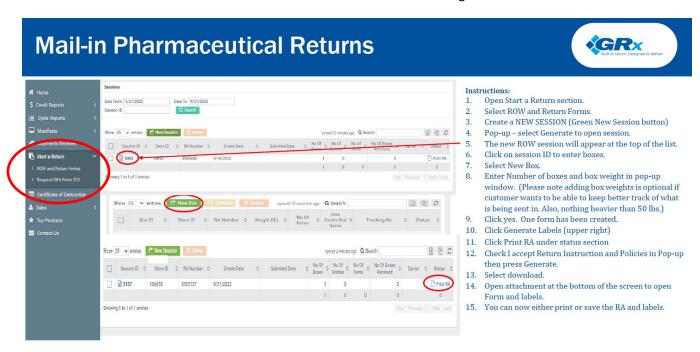

3. Click on Start a Return and follow the Instructions in column on right.

Please connect with our Customer Service team if you need any assistance or have questions. We are happy to help and are available at 1.800.473.2138 or you can chat with us on the GRx website.